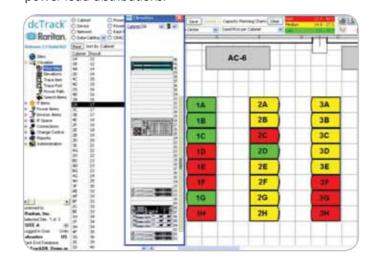

## **Visualize Floor Map**

The data center floor map is linked in real time to AutoCAD or Visio floor plans. CAD drawing changes are immediately visible and recognized as new dcTrack objects. Customers can use multiple color-coded charts to view heat, space, weight and power load distributions.

#### **Visualize Cabinet and Row Elevations**

dcTrack can visualize a group of cabinet elevations. Cabinets can be grouped by data center rows or logical groupings. With another click, the elevation views can be changed to front, rear or descriptive text views.