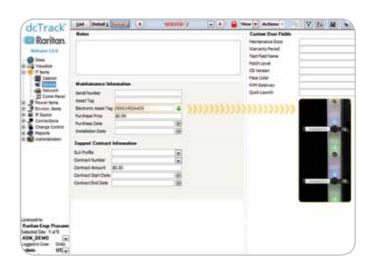

#### **Accurate Asset Management**

- All data center physical resources and logical connections
- ► Maintenance/lease information
- ► Intelligent rack asset strip

#### **Intelligent Asset Tracking Integration**

With Raritan's unique Asset Management Tags and Asset Management Sensors (AMS), dcTrack provides an accurate, automated, real-time inventory of all IT assets and their locations, down to the 1U level.