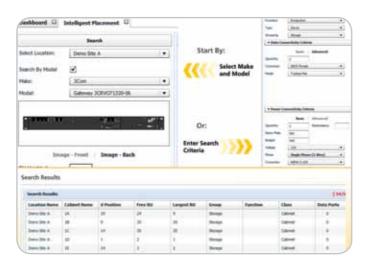

#### Intelligent Search, Place and Reserve

Quickly find space, power and network connectivity for IT devices, simplifying capacity planning and change management. Reserve capacity for future provisioning of new IT equipment.

# Optimize Your Data Center Planning with dcTrack Intelligent Capacity Management

- Easily search for and reserve space, power and network connectivity for all IT assets
- ▶ Rich filtering allows quick search by several asset parameters
- ▶ Time-based reservations to support what-if capacity analysis
- ▶ Replace several inaccurate Excel® and Visio® files and trips to the data center