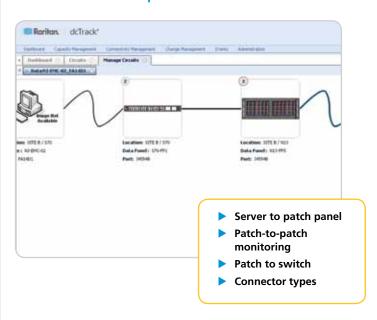

#### **Network Connectivity and Data Cabling Items**

dcTrack supports all known cable types, connectors and topologies. Users can manage real-world cable infrastructure and labeling scenarios, with support for various design architectures.

#### **End-to-End Multi-Hop Connections**