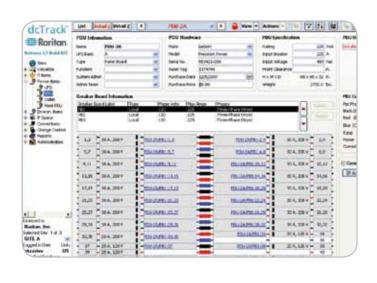

#### **Complete Power Distribution Management**

dcTrack uniquely offers complete power chain management. Power management begins with the UPS power feeds, supporting virtually any type of power distribution design. This screen displays the circuit breaker panel.

#### **Visualize Power Path**

dcTrack offers a unique tool to visualize the full electrical circuit – from the data center power source to the rack PDU receptacle. dcTrack automatically calculates the power load at intermediate points in the electrical circuit path.

#### **Complete Power Chain Management and Monitoring**

- ▶ Monitor power loads and environmental data
- Determine the power loads at any point in the circuit path using derated values and actual readings
- ► Achieve a balanced load across all three phases