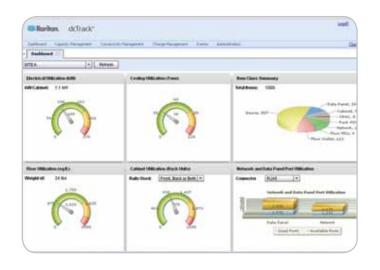

#### **Capacity Management Dashboard**

dcTrack provides real-time resource utilization data for better electrical, cooling, floor, cabinet, cable and network capacity planning. Quickly see how much capacity you're using and, more importantly, how much is available.

#### Intelligent Search, Place and Reserve

Quickly find space, power and network connectivity for IT devices, simplifying capacity planning and change management. Reserve capacity for future provisioning of new IT equipment.