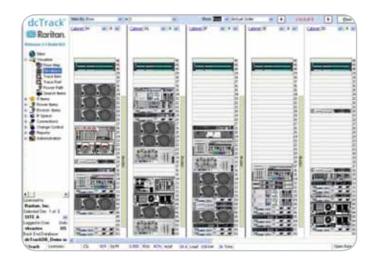

#### **Visualize Cabinet and Row Elevations**

dcTrack can visualize a group of cabinet elevations. Cabinets can be grouped by data center rows or logical groupings. With another click, the elevation views can be changed to front, rear or descriptive text views.