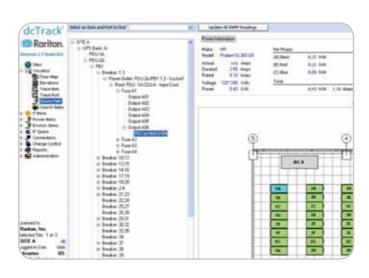

#### **Complete Power Distribution Management**

dcTrack uniquely offers complete power chain management. Power management begins with the UPS power feeds, supporting virtually any type of power distribution design. This screen displays the circuit breaker panel.

#### **Visualize Power Path**

dcTrack offers a unique tool to visualize the full electrical circuit – from the data center power source to the rack PDU receptacle. dcTrack automatically calculates the power load at intermediate points in the electrical circuit path.

#### **Complete Power Chain Management and Monitoring**

- ▶ Monitor power loads and environmental data
- Determine the power loads at any point in the circuit path using derated values and actual readings
- ► Achieve a balanced load across all three phases