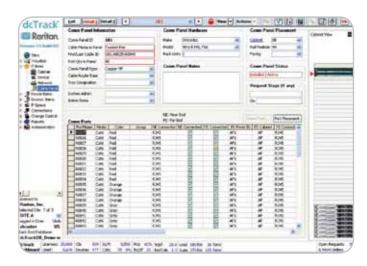

#### **Network Connectivity and Data Cabling Items**

dcTrack supports all known cable types, connectors and topologies. Users can manage real-world cable infrastructure and labeling scenarios, with support for various design architectures.

#### **End-to-End Multi-Hop Connections**