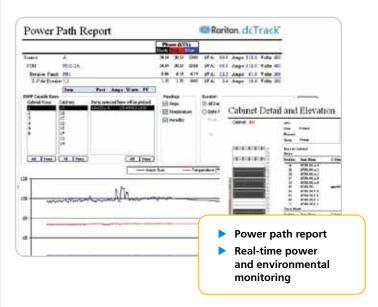

#### **Visualize Power Path**

dcTrack offers a unique tool to visualize the full electrical circuit – from the data center power source to the rack PDU receptacle. dcTrack automatically calculates the power load at intermediate points in the electrical circuit path.

#### **Complete Power Chain Management and Monitoring**

- ▶ Monitor power loads and environmental data
- Determine the power loads at any point in the circuit path using derated values and actual readings
- ► Achieve a balanced load across all three phases