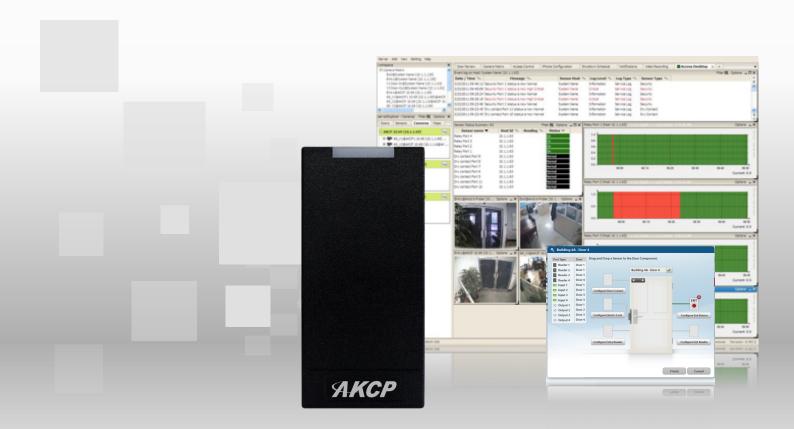

## **EM Reader Wiegand 26**

This EM Reader is a weatherproof, compact and contactless reader which supports EM Cards. It is designed for fast integration into our AKCess Pro Server application and is International Standards Compliant.

LED Indicators on the front panel displays proximity card read status with an audio notification during entry and exit. The casing boasts a sleek, curved design with mounting brackets to fit the reader flush against a wall for a fully integrated fit and finish.

Device Capable of Reading EM Cards.

Seamless Integration with AKCess Pro Server.

Real Time Data Processing with Instant Notifications.

Audio / Visual Notifications upon Entry / Exit.