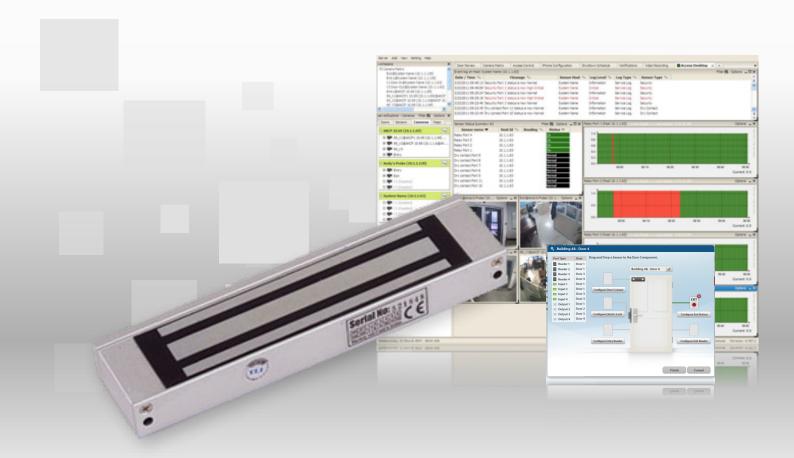

## Electronic Magnetic Door Lock - ACDL01

## **Electronic Magnetic Door Lock**

A sturdy magnetic single door lock that is compatible with the AKCess Pro Server application when used in conjunction with our Door Control Unit.

This magnetic door locks meet the demands of security professionals, and the most rigorous building and fire regulations and safety codes in the world. With no moving parts to bind or wear out, the electromagnetic door lock provides instantaneous release, whether caused by a signal from a central control system or from a local exit button.

Suitable for wooden, glass, metal and Fireproof doors.

Finished in Anodized Aluminum.

Signal Enabled.