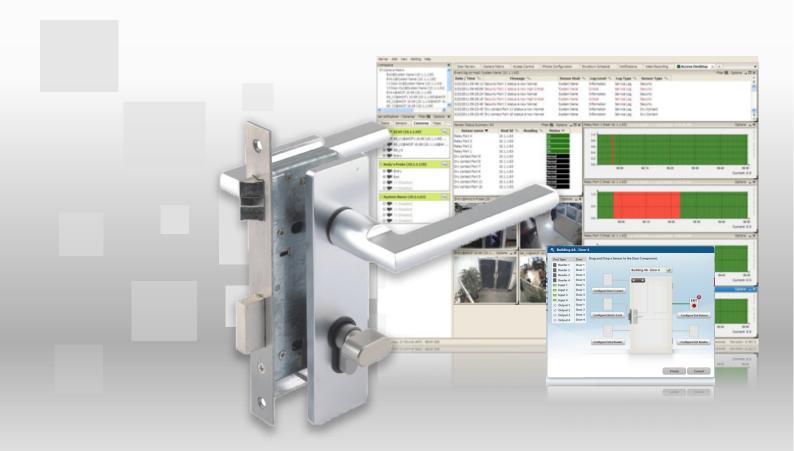

## **Heavy Duty Electronic Door Lock**

A high strength heavy duty electronic door lock that is compatible with all our Access Control products. This door lock is manufactured in a traditional cylinder and dead latch configuration and it has as simple design that links to the more advanced AKCess Pro Server application via the Door Control Unit.

The simple design of this electronic door lock ensures that in an emergency the door can be opened using either the handle or the keys supplied.

Suitable for: wooden, metal and PVC Doors

Made from high strength steel with smooth finish.

Emergency manual override handle/lock.

Ideal for high traffic sites.