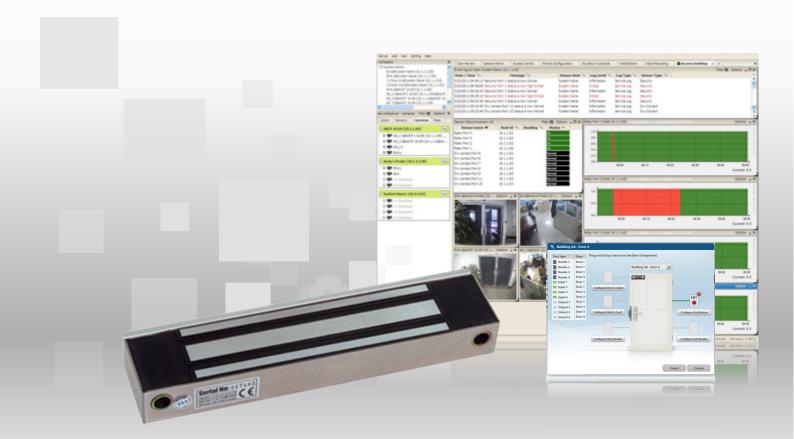

## Single Door Magnetic Lock (Weatherproof)

A sturdy weatherproof magnetic single door lock that is compatible with the AKCess Pro Server application when used in conjunction with our Door Control Unit.

This magnetic door locks meet the demands of security professionals, and the most rigorous building and fire regulations and safety codes in the world. With no moving parts to bind or wear out, the electro-magnetic door lock provides instantaneous release, usually from a local exit button.

Suitable for wooden, glass, metal and Fireproof doors.

Finished in Anodized Aluminum.

Ideal for outdoor Access Control systems.

Sensor Control... Access Control...

## **Technical Specifications**

Size (mm):  $273L \times 44W \times 28H$ Armature plate (mm):  $190L \times 45W \times 11H$ Holding force: up to 350kgVoltage: 12/24VDC+10%Current Draw:  $12V/480mA \ 24V/240mA$ Surface Temperature:  $\leq+20C$ Operating Temperature:  $10 \text{ to }+55C \ (14-131F)$ Suitable Humidity:  $0\sim90\%$  (non-condensing) Weight: 2.5kg