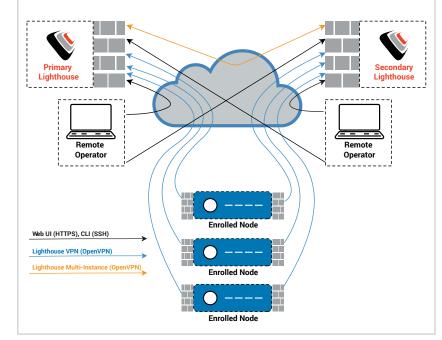

- Allows for up to 11 total Lighthouse instances (primary and 10 secondaries)
- Provides Software Defined Infrastructure (SDI), for Remote IP access, for each node
- Enables access to MessageBus and all current or future plug ins (Zapier)

## **Lighthouse Enterprise**

- Third Party Integrations: Compatible with over 2,000 integrations with Zapier
- · SDI: Grants users secure, centralized routed access to remote IP network segments
- · Scalability: Add additional nodes as needs grow
- High Availability: Run multiple instances across sites to balance connectivity load and ensure redundancy
- Security: Integrated authentication via AAA protocols (TACACS, RADIUS, LDAP) adds a layer of security and
  provides the ability to control permissions