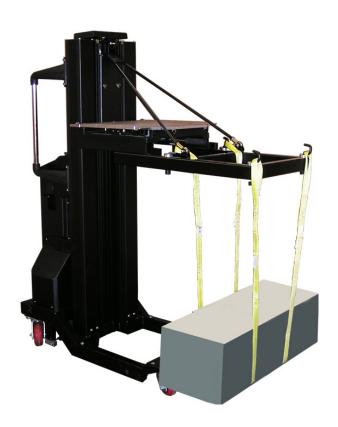

## **General Description:**

The ServerLIFT LE-500X™ Lift Extension helps users remove servers, switches, UPS devices and other rack mounted equipment from crates and boxes.

The Lift Extension attaches to ServerLIFT's SL-500X and SL-350X server lifters and uses the included slings to safely raise equipment up to the full rated load of each unit from above.

## **Features:**

- Supports full load on SL-500X™ and SL-350X™ lifts.
- Includes dual slings for lifting from cartons, et. al.
- Easily removes equipment from cartons, crates, and pallets
- Simple install and removal on ServerLIFTs
- Heavy duty construction