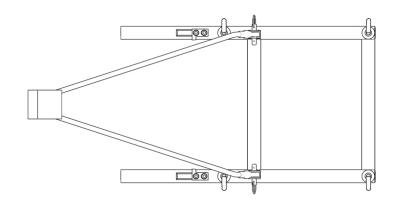

## **General Description:**

The ServerLIFT LE-500X™ Lift Extension helps users remove servers, switches, UPS devices and other rack mounted equipment from crates and boxes.

The Lift Extension attaches to ServerLIFT's SL-500X and SL-350X server lifters and uses the included slings to safely raise equipment up to the full rated load of each unit from above.

## **Features:**

- Supports full load on SL-500X™ and SL-350X™ lifts.
- Includes dual slings for lifting from cartons, et. al.
- Easily removes equipment from cartons, crates, and pallets
- Simple install and removal on ServerLIFTs
- Heavy duty construction