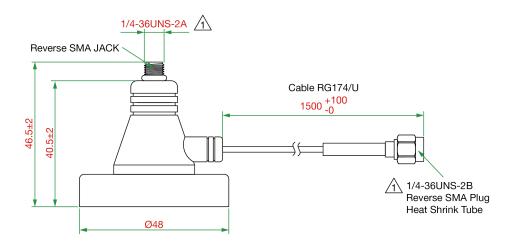

#### **Antenna Characteristics**

| Impedance                | 50±3 ohms                                             |
|--------------------------|-------------------------------------------------------|
| Connector                | SMA Jack (Female) / SMA Plug (Male)                   |
| V.S.W.R.                 | ≤ 2.0 @ 100 MHz to 3 GHz<br>≤ 2.5 @ 4000 MHz to 5 GHz |
| Physical Characteristics |                                                       |
| Cable                    | RG-174                                                |
| Cable Length             | 1.5 m                                                 |
| Weight                   | 118 g                                                 |
| Dimensions               | Height: 40.5 mm (including base)                      |
| Radome Color             | Black                                                 |
| Radome Material          | Plastic                                               |
| Installation             | Magnetic mount                                        |
| Environmental Limits     |                                                       |
| Operating Temperature    | -40 to 85°C (-40 to 185°F)                            |
| Storage Temperature      | -40 to 85°C (-40 to 185°F)                            |

## **Dimensions**

Unit: mm