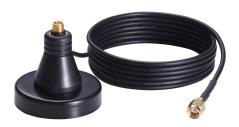

## Introduction

The A-CRF-RFRM-R4-150 is a 1.5 m RG-174 U cable accessory with RP-SMA (male) to RP-SMA (female) connectors and a magnetic antenna stand for placement on metal surfaces.

#### **Package Contents**

| Device | 1 x A-CRF-RFRM Series wireless antenna cable |
|--------|----------------------------------------------|
| Device | 1 x A-CRF-RFRM Series wireless antenna cable |