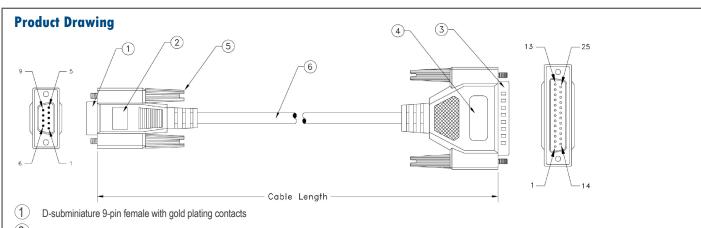

- 2 Beige-color molded PVC hood, fully shielded with aluminum foil
- 3 D-subminiature 25-pin male with gold plating contacts
- Beige-color molded PVC hood, fully shielded with aluminum foil
- 5 4/40 molded thumbscrew, beige-color
- 6 28 AWG, 9 conductors + drain wire, single-shielded with aluminum foil, beige-color outer PVC jacket