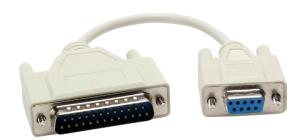

## **DB9F to DB25M Cable**

### **OVERVIEW**

Make easy connections between your serial equipment with this reliable, quality built, D-subminiature serial adapter cable.

| Signal Pinouts |            |  |  |
|----------------|------------|--|--|
| DB25 Male      | DB9 Female |  |  |
| 8              | 1          |  |  |
| 3              | 2          |  |  |
| 2              | 3          |  |  |
| 20             | 4          |  |  |
| 7              | 5          |  |  |
| 6              | 6          |  |  |
| 4              | 7          |  |  |
| 5              | 8          |  |  |
| 22             | 9          |  |  |

#### **ORDERING INFORMATION**

| MODEL NO. | CONNECTOR  | CONNECTOR | LENGTH             | COLOR |
|-----------|------------|-----------|--------------------|-------|
| 232CAMS   | DB9 Female | DB25 Male | 6 inches (15.2 cm) | Beige |