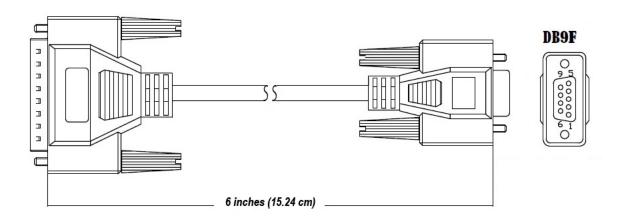

is reliable, quality built, D-subminiature serial adapter cable.

| Signal Pinouts |            |  |  |
|----------------|------------|--|--|
| DB25 Male      | DB9 Female |  |  |
| 8              | 1          |  |  |
| 3              | 2          |  |  |
| 2              | 3          |  |  |
| 20             | 4          |  |  |
| 7              | 5          |  |  |
| 6              | 6          |  |  |
| 4              | 7          |  |  |
| 5              | 8          |  |  |
| 22             | 9          |  |  |

#### **ORDERING INFORMATION**

| MODEL NO. | CONNECTOR  | CONNECTOR | LENGTH             | COLOR |
|-----------|------------|-----------|--------------------|-------|
| 232CAMS   | DB9 Female | DB25 Male | 6 inches (15.2 cm) | Beige |

### **MECHANICAL DRAWING**

### DB25M





All product specifications are subject to change without notice. 232CAMS\_Cable\_2317ds