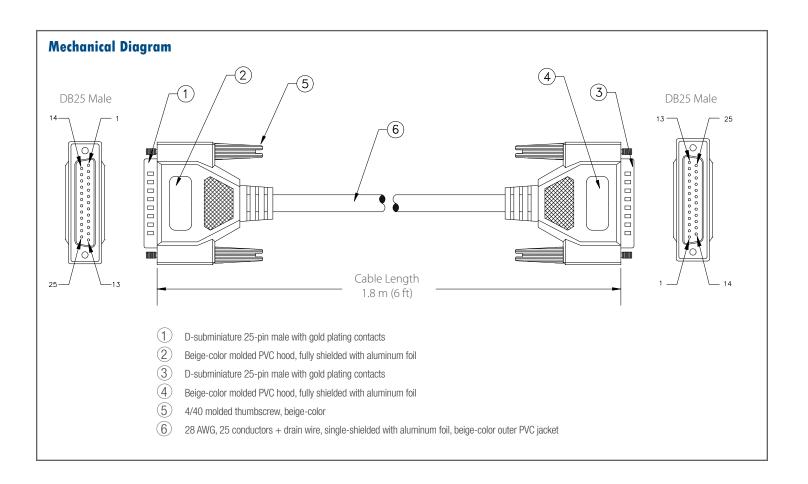

#### **Features**

- Fully molded backshell with strain relief for added protection
- 26 AWG stranded conductors for flexibility
- Thumbscrews for tool-less termination
- Wired straight-through
- All pins terminated

### **Ordering Information**

| Model No.  | Description                         | Length        | Color |
|------------|-------------------------------------|---------------|-------|
| BB-232AMM5 | DB25 Male to SB25 Male Serial Cable | 1.8 m (6 ft.) | Beige |