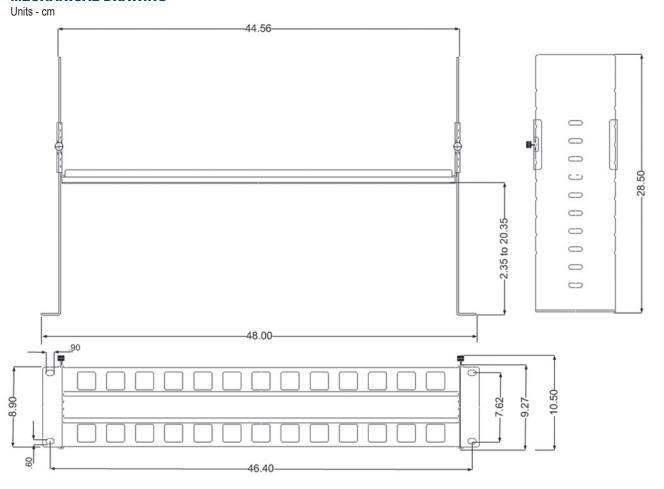

## Adjustable DIN Rail 19-inch Rack Mount Kit

Model DR19RMKT

- + Unique adjustable depth design solves installation problems
- + Heavy-duty, cold-rolled steel
- + Maximum load capacity 12 kg (26 lb)
- + One standard 35mm DIN rail track included
- + Adjustable in depth to fit devices from 2.5 to 20.5 cm (1 to 8 in)
- + Dimensions: 46.4w x 10.5h x 28.5d cm (18.3w x 4.1h x 11.2d in)

## **DESCRIPTION**

Model DR19RMKT is an alternate approach to mounting your DIN rail industrial control devices inside a standard 19" rack (48.26 cm). Its user-friendly design easily adjusts to accommodate DIN rail devices of any size. Challenging installation problems are handled easily and securely.

## **MECHANICAL DRAWING**

All product specifications are subject to change without notice.

DR19RMKT\_5117ds