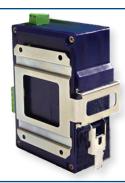

## 35mm DIN to Panel Mount Adapter Bracket - 43mm

Model DRPM43

www.advantech-bb.com

DRPM43 shown mounted on product (product not included)

- + Panel-mount your DIN rail designed devices
- + Convenient, easy-to-use mounting solution
- + 1018 carbon steel, clear zinc plated

## **DESCRIPTION**

With its user-friendly design, Model DRPM43 allows you to panel mount DIN rail devices anywhere. Just attached the plate-side of the bracket to any surface like a sub-panel, wall or shelf. Then, snap your DIN mount device onto the bracket's DIN rail extension. Challenging installation problems are handled easily and securely.