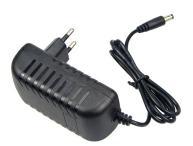

## **12V Power Supplies**

- for EIS series Media Converter Products Models EIS-PS-EU, EIS-PS-US

**European Power Supply** Model EIS-PS-EU

**USA Power Supply** Model EIS-PS-US

- For use with EIS series Media Converters
- 12V DC output power, 7A max.
- USA or EU plug options
- Operating Temperature: 0 to +40 °C (+32 to +104 °F)