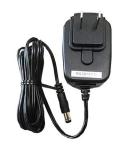

## **12V Power Supplies**

- for EIS series Media Converter Products Models EIS-PS-EU, EIS-PS-US

**European Power Supply** Model EIS-PS-EU

**USA Power Supply** Model EIS-PS-US

- For use with EIS series Media Converters
- 12V DC output power, 7A max.
- USA or EU plug options
- Operating Temperature: 0 to +40 °C (+32 to +104 °F)