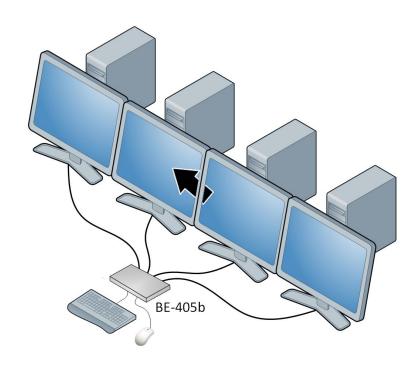

# **Connection Diagram**

### Control up to 16 PCs, with one Roaming Mouse.

The BE-405b is a 4-port USB KM box that provides for interaction with up to 4 PCs using a single roaming (Free-Flow) mouse, and one keyboard. With excellent expandability, one Master BE-405b + four Slave BE-405bs let the user interact with a maximum of 16 PCs.

The product provides "Roaming Mouse" functionality, which means the operator simply moves the mouse cursor across screen borders in any direction, either horizontally or vertically, instantly selecting the PC they need to control – providing super easy-to-use KVM switching that saves time and desk space.