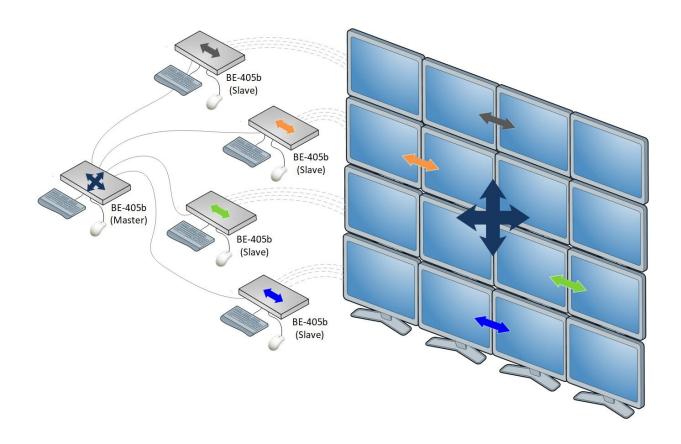

### **BE-405b**

### Control up to 16 PCs, with one Roaming Mouse.

The BE-405b is a 4-port USB KM box that provides for interaction with up to 4 PCs using a single roaming (Free-Flow) mouse, and one keyboard. With excellent expandability, one Master BE-405b + four Slave BE-405bs let the user interact with a maximum of 16 PCs.

The product provides "Roaming Mouse" functionality, which means the operator simply moves the mouse cursor across screen borders in any direction, either horizontally or vertically, instantly selecting the PC they need to control – providing super easy-to-use KVM switching that saves time and desk space.

# **Connection Diagram**