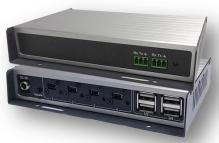

### **BE-405b**

### Control up to 16 PCs, with one Roaming Mouse.

The BE-405b is a 4-port USB KM box that provides for interaction with up to 4 PCs using a single roaming (Free-Flow) mouse, and one keyboard. With excellent expandability, one Master BE-405b + four Slave BE-405bs let the user interact with a maximum of 16 PCs.

#### **Features**

- Provides 4 x USB Type A and 4 x mini USB Type ports.
- Seamless KM switching between PCs by one Roaming Mouse or Hotkey.
- Multiple PCs, multiple monitors, single point of input.
- No software or networking is required on mission controlled PCs.
- Interactive LED light for screen identification.
- Flexible screen layout of 1 x 4, 4 x 1, or 2 x 2 on a single BE-405b for 4 PCs.
- Expandable to 5 x BE-405b for 16 PCs in a 4 x 4 screen layout.
- Adjustable mouse speed.
- Provides 2 x RS-232 port for third party external control.
- Firmware upgradable.