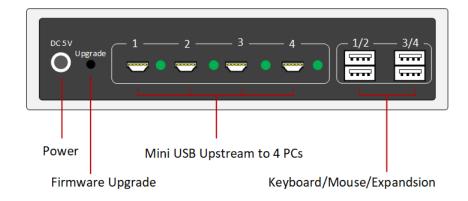

### **Front**

#### **Features**

- Provides 4 x USB Type A and 4 x mini USB Type ports.
- Seamless KM switching between PCs by one Roaming Mouse or Hotkey.
- Multiple PCs, multiple monitors, single point of input.
- No software or networking is required on mission controlled PCs.
- Interactive LED light for screen identification.
- Flexible screen layout of 1 x 4, 4 x 1, or 2 x 2 on a single BE-405b for 4 PCs.
- Expandable to 5 x BE-405b for 16 PCs in a 4 x 4 screen layout.
- Adjustable mouse speed.
- Provides 2 x RS-232 port for third party external control.
- Firmware upgradable.