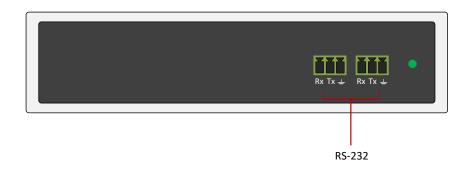

#### Rear

#### **Features**

- Provides 4 x USB Type A and 4 x mini USB Type ports.
- Seamless KM switching between PCs by one Roaming Mouse or Hotkey.
- Multiple PCs, multiple monitors, single point of input.
- No software or networking is required on mission controlled PCs.
- Interactive LED light for screen identification.
- Flexible screen layout of 1 x 4, 4 x 1, or 2 x 2 on a single BE-405b for 4 PCs.
- Expandable to 5 x BE-405b for 16 PCs in a 4 x 4 screen layout.
- Adjustable mouse speed.
- Provides 2 x RS-232 port for third party external control.
- Firmware upgradable.