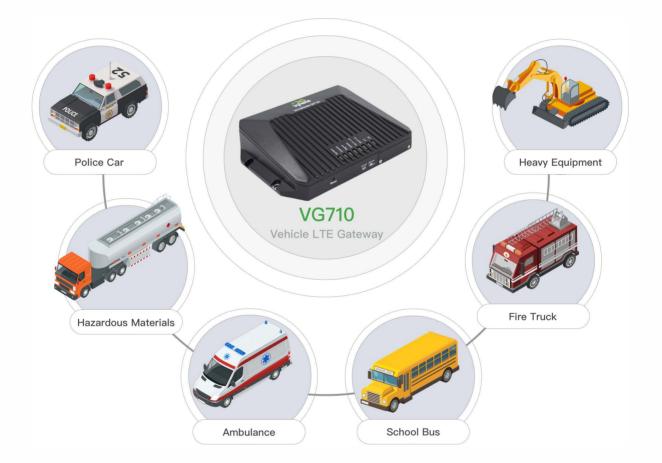

# InVehicle G710 Vehicle LTE Gateway

The VG710 is a powerful vehicle LTE gateway that provides comprehensive real-time communications for datademanding mobile scenarios, such as first responder operations, heavy equipment monitoring and special transport tracking.

#### **Police Car**

High-bandwidth LTE Cat-6 connectivity, Gigabit Wi-Fi, VPN and data security.

## School Bus

Driver behavior monitoring, IP camera monitoring, dual-band Gigabit Wi-Fi.

## **Hazardous Materials**

Geofence and real-time tracking of vehicle and cargo status.

## Fire Truck

Edge computing-based fast route adjustment, supply depletion alert and more.

## Ambulance

On-board communication hub, streamline ambulance to hospital operations.

# Heavy Equipment

Real-time monitoring and control, preventive maintenance of the equipment;