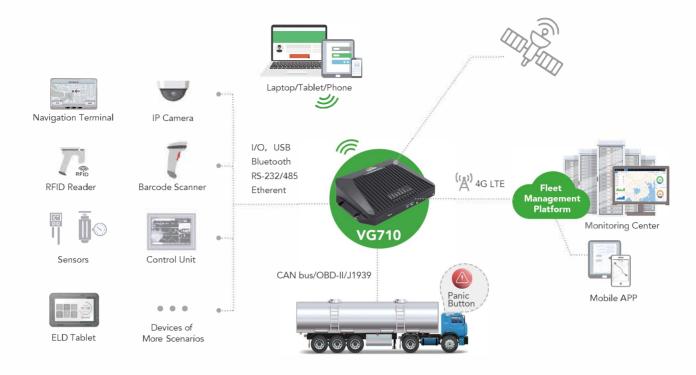

# **Networking Scheme**

Vehicle Area Network (VAN)

#### High Performance Vehicle Area Network

- + High-speed LTE Cat 6 connectivity; dual SIM failover
- + 2.4G/5GHz Gigabit Wi-Fi
- + Extensive I/O, Bluetooth, USB, RS-232/485, Gigabit Ethernet

#### **Custom Applications**

- + Integrated Python SDK and Docker
- + Edge computing
- + High-performance ARM Cortex A CPU, 512MB RAM, 8GB flash plus MicroSD expansion up to 32GB
- + MS Azure and AWS cloud ready

#### **Smart Fleet Management**

- + 72 channel high-accuracy GNSS positioning: GPS, GLONASS, Galileo and Beidou
- + CAN bus (OBD-II, J1939, etc.) for vehicle diagnostics
- + Built-in accelerometer and gyroscope
- + Supports fleet management platforms

#### Data Security On the Road

+ Comprehensive and strong security protection: VPN, HTTP/SSH protocols and firewalls

VG710 ( € F©

3900 Jermantown Rd., Suite 150, Fairfax, VA 22030, USA T: +1 (703) 348-2988 | E: info@inhandnetworks.com www.inhandnetworks.com