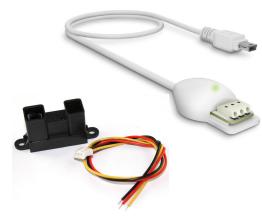

The X-Eye Presence sensor is a narrow-beam IR sensor which can detect if an object or person is present, and if so, indicate the distance to the person in relation to the sensor. This enables implementation of multiple trigger zones, such as head-turning lighting effects on connected LED lighting when a person is far away, the appearance of call-to-action video content when they approach and appearing touch buttons when the person is standing right in front of your display.

#### X-talk

The X-Eye Presence can easily be connected to any of the Nexmosphere Xperience controllers using the X-talk interface. All settings of the XY sensor are programmable on the controller, enabling a seamless integration in your application.