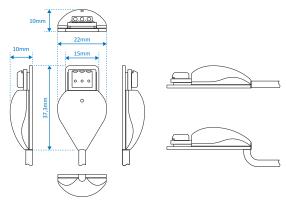

#### Mechanical dimensions

LxWxH: 37,3 x 22 x 10 mm (sensor interface)
Fixation: Interface: Double sided adhesive tape

Sensor: Screwholes