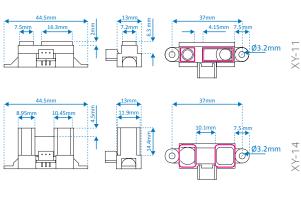

#### **Detection range**

XY-11, short range: 5-80cm
 XY-14, medium range: 15-150cm
 XY-17, long range: 50-500cm

• Beam angle: 5.5 ° (for all ranges)

#### Mechanical dimensions

LxWxH: 37,3 x 22 x 10 mm (sensor interface)
Fixation: Interface: Double sided adhesive tape

Sensor: Screwholes