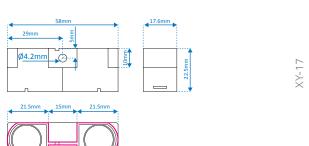

#### Mechanical dimensions

LxWxH: 37,3 x 22 x 10 mm (sensor interface)
Fixation: Interface: Double sided adhesive tape

Sensor: Screwholes