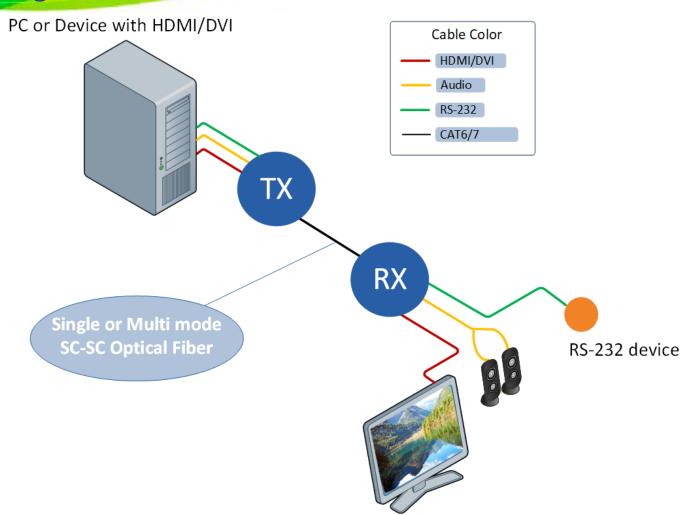

ment         | OP Temperature           | 0 ~ 70°C                                         |                             |
|                     | ST Temperature           | -20 ~ 85°C                                       |                             |
|                     | Humidity                 | 0 ~ 80% Non-condensing                           |                             |
|                     | Material                 | Metal with standard 100 x 100 VESA mount support |                             |
| Physical            | Weight                   | 449 g                                            | 457 g                       |
| Properties          | Dimension<br>(L x W x H) | 152 x 110 x 29 mm                                |                             |

## **Diagram**