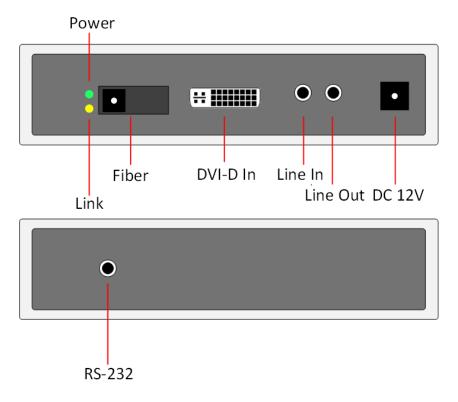

itter and a DV-961FR Receiver. Based



on single-core Optical Fiber Module Transceiver with adopt visually lossless video compression algorithm technology, the device achieves razor sharp video and audio quality in noisy environments. It also supports 2-way RS-232 extension.

#### **Features**

- Support PC HDMI 1080p or DVI-D 1920x1200@60Hz resolution with Low Latency.
- Support both Single- (1500m) and Multi-Mode (550m) Optical Fiber cable.
- Only One Fiber Cable Required for DVI + Audio + RS232.
- Support bi-directional audio, you can have speaker and microphone at Receiver site.
- Support 2-way RS-232 extension for display or system control.
- Pure hardware design, plug-and-play, no additional software installation is required.

## **Front & Back View**

### **DV-961FT Transmitter**



### **DV-961FR Receiver**



# **Specification**

| Model No.           |                          | DV-961FT Transmitter                             | DV-961FR Receiver           |
|---------------------|--------------------------|--------------------------------------------------|-----------------------------|
|                     | HDMI/DVI-D In            | 1                                                | N/A                         |
|                     | HDMI/DVI-D<br>Out        | N/A                                              | 1                           |
| Connectors          | Audio                    | 1 x Line-In and 1 x Line-Out                     | 1 x Line-Out and 1 x Mic-In |
|                     | Power                    | 12V 2A