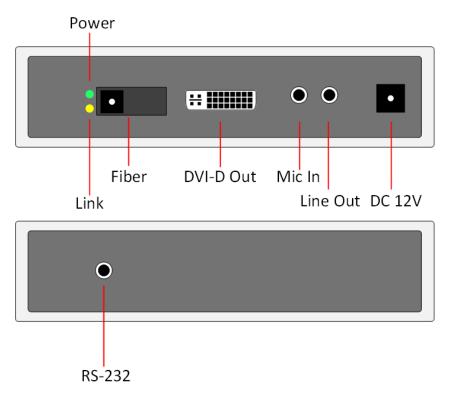

. Based



on single-core Optical Fiber Module Transceiver with adopt visually lossless video compression algorithm technology, the device achieves razor sharp video and audio quality in noisy environments. It also supports 2-way RS-232 extension.

#### **Features**

- Support PC HDMI 1080p or DVI-D 1920x1200@60Hz resolution with Low Latency.
- Support both Single- (1500m) and Multi-Mode (550m) Optical Fiber cable.
- Only One Fiber Cable Required for DVI + Audio + RS232.
- Support bi-directional audio, you can have speaker and microphone at Receiver site.
- Support 2-way RS-232 extension for display or system control.
- Pure hardware design, plug-and-play, no additional software installation is required.

## **Front & Back View**

### **DV-961FT Transmitter**



### **DV-961FR Receiver**



# **Specification**

| Model No.           |                          | DV-961FT Transmitter                             | DV-961FR Receiver           |
|---------------------|--------------------------|--------------------------------------------------|-----------------------------|
|                     | HDMI/DVI-D In            | 1                                                | N/A                         |
|                     | HDMI/DVI-D<br>Out        | N/A                                              | 1                           |
| Connectors          | Audio                    | 1 x Line-In and 1 x Line-Out                     | 1 x Line-Out and 1 x Mic-In |
|                     | Power                    | 12V 2A                                           |