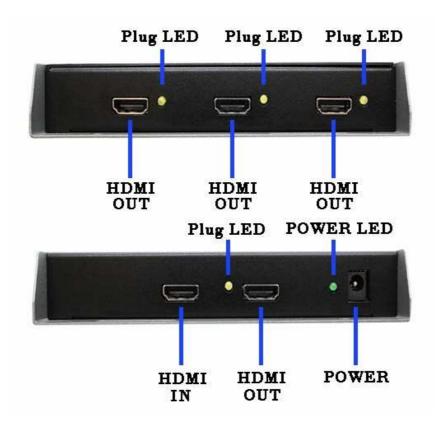

## Specification

| Model               |                 | HV-814                            |
|---------------------|-----------------|-----------------------------------|
| Connectors          | HDMI IN         | 1                                 |
|                     | HDMI OUT        | 4                                 |
|                     | Plug LED        | 4 Yellow                          |
|                     | Unit to Unit    | 4 x HDMI                          |
| LED                 | Power           | 1 Green                           |
| Signals             |                 | HDMI 1.4a                         |
| 3D                  |                 | Yes                               |
| Video supports      |                 | Up to 1920 x 1200 @ 60Hz or 1080p |
| Cables              |                 | HDMI Cable                        |
| Power Consumption   |                 | DC 5.0V; 2A                       |
| Environment         | Operating Temp. | 0~70°C                            |
|                     | Storage Temp.   | -20~85°C                          |
|                     | Humidity        | 0~80% Non-condensing              |
| Physical Properties | Housing         | Metal (Black)                     |
|                     | Weight          | 413g                              |
|                     | Dimensions      | 15.2L x 11W x 2.5H cm             |