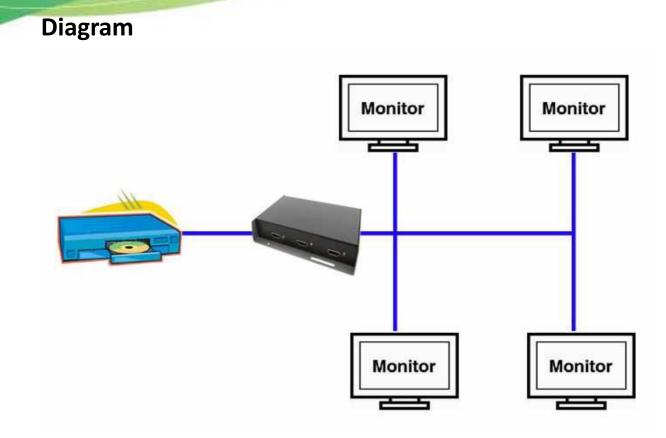

## HV-814 4-port 3-D HDMI Splitter

The HV-814 4-port HDMI Splitter consists of 1 HDMI IN and 4 HDMI OUT. The HV-814 is a perfect solution for sending one HDMI source to 4 multiple displays at the same time. It fully compliant with HDCP and 3D supports all HDMI Display, such as