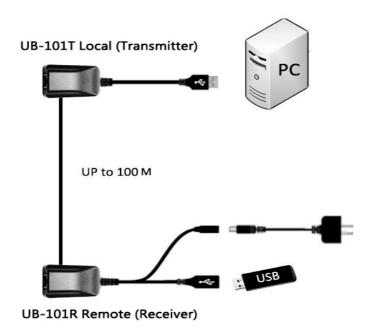

|         |                        |              | N/A                                                | DC 5V 1A                     |
| Regulatory Approval   |         |                        |              | FCC, CE, RoHS                                      |                              |
| Dhue's                |         | Housing                |              | Plastics (Black)                                   |                              |
| Physica<br>Propertion |         | Weight                 |              | 42 g                                               | 44 g                         |
|                       |         | Dimensions (L x W x H) |              | 6.2 x 3.6 X 2.2 cm                                 |                              |

## Diagram



## **Ordering Information**

| UB-101T | Local unit (Transmitter) |  |
|---------|--------------------------|--|
| UB-101R | Remote unit (Receiver)   |  |