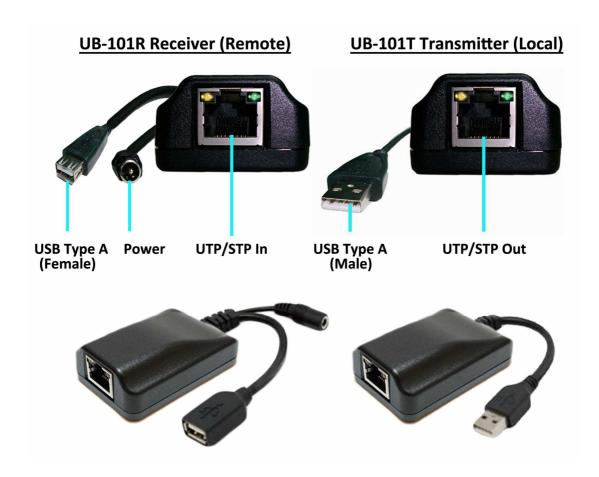

### **Front and Back View**

# **Specification**

| Kit No.               |         |                        |              | UB-101                                             |                              |
|-----------------------|---------|------------------------|--------------|----------------------------------------------------|------------------------------|
| Model No.             |         |                        |              | UB-101T (Local)<br>Transmitter                     | UB-101R (Remote)<br>Receiver |
| Interface             |         |                        |              | USB Type A (Male)                                  | USB Type A (Female)          |
| Cable                 |         |                        |              | Use CAT5e or CAT6 UTP straight through cable for   |                              |
|                       |         |                        |              | TIA/EIA-568B wiring terminated with standard RJ-45 |                              |
|                       |         |                        |              | connectors.                                        |                              |
| Distance (MAX)        | USB 1.1 |                        |              | 100M                                               |                              |
|                       | LICD 3  | B 2.0                  | Bus-Powered  | 50M                                                |                              |
|                       | U3B 2   |                        | Self-Powered | 100M                                               |                              |
| Power                 |         |                        |              | N/A                                                | DC 5V 1A                     |
| Regulatory Approval   |         |                        |              | FCC, CE, RoHS                                      |                              |
| Dhue's                |         | Housing                |              | Plastics (Black)                                   |                              |
| Physica<br>Propertion |         | Weight                 |              | 42 g                                               | 44 g                         |
|                       |         | Dimensions (L x W x H) |              | 6.2 x 3.6 X 2.2 cm                                 |                              |