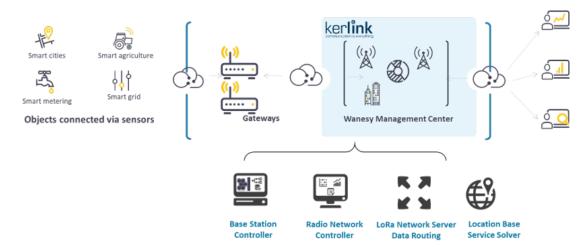

## **Architecture & Components**

#### Wanesy™ Management Center is:

**LNS** (LoRa Network Server) for Monitoring of performance and updating of the connected objects, payload forwarding to data router, security

- + BSC (Base Station Controller) for Gateways Performance, Configuration, Fault Management
- + RNC (Radio Network Controller) for LoRa Performance, Configuration, Fault Management
- + GMS (Gateway Management System) for API