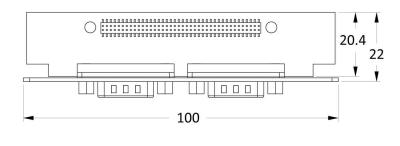

$\mathbf{O}(\cdot \cdot$ 

| Interface        | 50x-pin High-Speed I/O Connection                          |
|------------------|------------------------------------------------------------|
| Additional I/O   | 2x 9-pin Serial Port (COM)                                 |
| I/O Bracket      | Occupies 1x EDGEBoost Bracket                              |
| Special Features | RS-232/422/485                                             |
|                  | Stackable and Scalable Design (specific configuration only |
|                  |                                                            |
|                  | for RCO-1000 and BCO-1000 Models)                          |
| Standards and    | UL, CE, FCC Class A                                        |

COM 4

#### Dimension (Unit: mm)





# External I/O Mechanical Layout



\* All specifications and photos are subject to change without notice.

2023-06-14T05:21:44.853Z