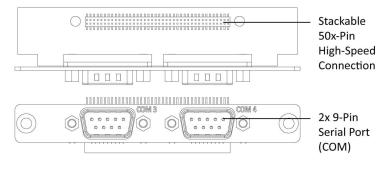

# External I/O Mechanical Layout

\* All specifications and photos are subject to change without notice.

2023-06-14T05:21:44.853Z

### Features

- Designed for RCO-1000 & BCO-1000 models only
- 2x COM Ports
- 9-pin Serial Port IO
- RS-232/422/485
- 50x-pin High-Speed I/O Connection
- Occupies 1x EDGEBoost Bracket
- Stackable and Scalable Design (specific configuration only)