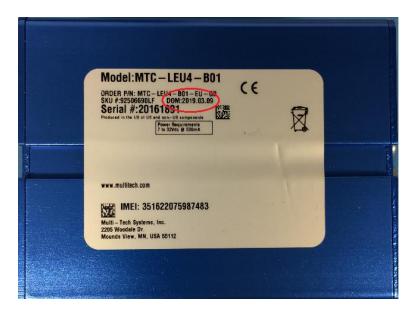

## **V. Implementation Date**

Any MTC-LEU4 model with a Date of Manufacture (DOM) on or after November 11, 2020 will include the new radio firmware.

The Date of Manufacture (DOM) can be found on the modem serial label located on the back of the device.