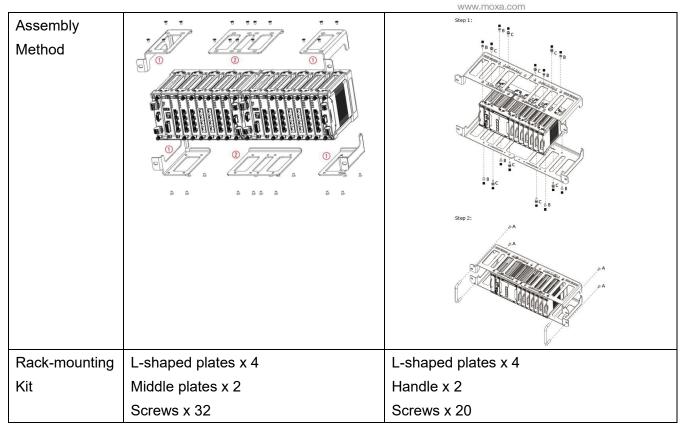

## Applicable differences in specifications

In this table, we list the difference in specifications between the discontinued products and the recommended replacement products.

| Specification | RK-3U-01 (Discontinued)                                                                                                                                                                                                                                                                                                                                                                                                                                                                                                                                                                                                                                                                                                                                                                                                                                                                                                                                                                                                                                                                                                                                                                                                                                                                                                                                                                                                                                                                                                                                                                                                                                                                                                                                                                                                                                                                                                                                                                                                                                                                                                       | RK-3U-02 (Replacement)               |
|---------------|-------------------------------------------------------------------------------------------------------------------------------------------------------------------------------------------------------------------------------------------------------------------------------------------------------------------------------------------------------------------------------------------------------------------------------------------------------------------------------------------------------------------------------------------------------------------------------------------------------------------------------------------------------------------------------------------------------------------------------------------------------------------------------------------------------------------------------------------------------------------------------------------------------------------------------------------------------------------------------------------------------------------------------------------------------------------------------------------------------------------------------------------------------------------------------------------------------------------------------------------------------------------------------------------------------------------------------------------------------------------------------------------------------------------------------------------------------------------------------------------------------------------------------------------------------------------------------------------------------------------------------------------------------------------------------------------------------------------------------------------------------------------------------------------------------------------------------------------------------------------------------------------------------------------------------------------------------------------------------------------------------------------------------------------------------------------------------------------------------------------------------|--------------------------------------|
| Supported     | Can either mount two MDS-G4028                                                                                                                                                                                                                                                                                                                                                                                                                                                                                                                                                                                                                                                                                                                                                                                                                                                                                                                                                                                                                                                                                                                                                                                                                                                                                                                                                                                                                                                                                                                                                                                                                                                                                                                                                                                                                                                                                                                                                                                                                                                                                                | Can mount one of the following: MDS- |
| Products      | Series or two MDS-G4028-L3 Series.                                                                                                                                                                                                                                                                                                                                                                                                                                                                                                                                                                                                                                                                                                                                                                                                                                                                                                                                                                                                                                                                                                                                                                                                                                                                                                                                                                                                                                                                                                                                                                                                                                                                                                                                                                                                                                                                                                                                                                                                                                                                                            | G4000 Series or MDS-G4000-4XGS       |
|               |                                                                                                                                                                                                                                                                                                                                                                                                                                                                                                                                                                                                                                                                                                                                                                                                                                                                                                                                                                                                                                                                                                                                                                                                                                                                                                                                                                                                                                                                                                                                                                                                                                                                                                                                                                                                                                                                                                                                                                                                                                                                                                                               | Series.                              |
| Dimension     | 482.6 x 120 x 185 mm                                                                                                                                                                                                                                                                                                                                                                                                                                                                                                                                                                                                                                                                                                                                                                                                                                                                                                                                                                                                                                                                                                                                                                                                                                                                                                                                                                                                                                                                                                                                                                                                                                                                                                                                                                                                                                                                                                                                                                                                                                                                                                          | 482.6 x 120 x 185 mm                 |
|               | #82.6 (19) #82.6 (19) #82.6 (19) #82.6 (19) #82.6 (19) #82.6 (19) #82.6 (19) #82.6 (19) #82.6 (19) #82.6 (19) #82.6 (19) #82.6 (19) #82.6 (19) #82.6 (19) #82.6 (19) #82.6 (19) #82.6 (19) #82.6 (19) #82.6 (19) #82.6 (19) #82.6 (19) #82.6 (19) #82.6 (19) #82.6 (19) #82.6 (19) #82.6 (19) #82.6 (19) #82.6 (19) #82.6 (19) #82.6 (19) #82.6 (19) #82.6 (19) #82.6 (19) #82.6 (19) #82.6 (19) #82.6 (19) #82.6 (19) #82.6 (19) #82.6 (19) #82.6 (19) #82.6 (19) #82.6 (19) #82.6 (19) #82.6 (19) #82.6 (19) #82.6 (19) #82.6 (19) #82.6 (19) #82.6 (19) #82.6 (19) #82.6 (19) #82.6 (19) #82.6 (19) #82.6 (19) #82.6 (19) #82.6 (19) #82.6 (19) #82.6 (19) #82.6 (19) #82.6 (19) #82.6 (19) #82.6 (19) #82.6 (19) #82.6 (19) #82.6 (19) #82.6 (19) #82.6 (19) #82.6 (19) #82.6 (19) #82.6 (19) #82.6 (19) #82.6 (19) #82.6 (19) #82.6 (19) #82.6 (19) #82.6 (19) #82.6 (19) #82.6 (19) #82.6 (19) #82.6 (19) #82.6 (19) #82.6 (19) #82.6 (19) #82.6 (19) #82.6 (19) #82.6 (19) #82.6 (19) #82.6 (19) #82.6 (19) #82.6 (19) #82.6 (19) #82.6 (19) #82.6 (19) #82.6 (19) #82.6 (19) #82.6 (19) #82.6 (19) #82.6 (19) #82.6 (19) #82.6 (19) #82.6 (19) #82.6 (19) #82.6 (19) #82.6 (19) #82.6 (19) #82.6 (19) #82.6 (19) #82.6 (19) #82.6 (19) #82.6 (19) #82.6 (19) #82.6 (19) #82.6 (19) #82.6 (19) #82.6 (19) #82.6 (19) #82.6 (19) #82.6 (19) #82.6 (19) #82.6 (19) #82.6 (19) #82.6 (19) #82.6 (19) #82.6 (19) #82.6 (19) #82.6 (19) #82.6 (19) #82.6 (19) #82.6 (19) #82.6 (19) #82.6 (19) #82.6 (19) #82.6 (19) #82.6 (19) #82.6 (19) #82.6 (19) #82.6 (19) #82.6 (19) #82.6 (19) #82.6 (19) #82.6 (19) #82.6 (19) #82.6 (19) #82.6 (19) #82.6 (19) #82.6 (19) #82.6 (19) #82.6 (19) #82.6 (19) #82.6 (19) #82.6 (19) #82.6 (19) #82.6 (19) #82.6 (19) #82.6 (19) #82.6 (19) #82.6 (19) #82.6 (19) #82.6 (19) #82.6 (19) #82.6 (19) #82.6 (19) #82.6 (19) #82.6 (19) #82.6 (19) #82.6 (19) #82.6 (19) #82.6 (19) #82.6 (19) #82.6 (19) #82.6 (19) #82.6 (19) #82.6 (19) #82.6 (19) #82.6 (19) #82.6 (19) #82.6 (19) #82.6 (19) #82.6 (19) #82.6 (19) #82.6 (19) #82.6 (19) #82.6 (19) #82.6 (19) #82.6 (19) #82.6 (19) | 440 1 BKT2 Petro 0.5 BKT2            |
|               | Rack Mount Rear View                                                                                                                                                                                                                                                                                                                                                                                                                                                                                                                                                                                                                                                                                                                                                                                                                                                                                                                                                                                                                                                                                                                                                                                                                                                                                                                                                                                                                                                                                                                                                                                                                                                                                                                                                                                                                                                                                                                                                                                                                                                                                                          | Handle                               |